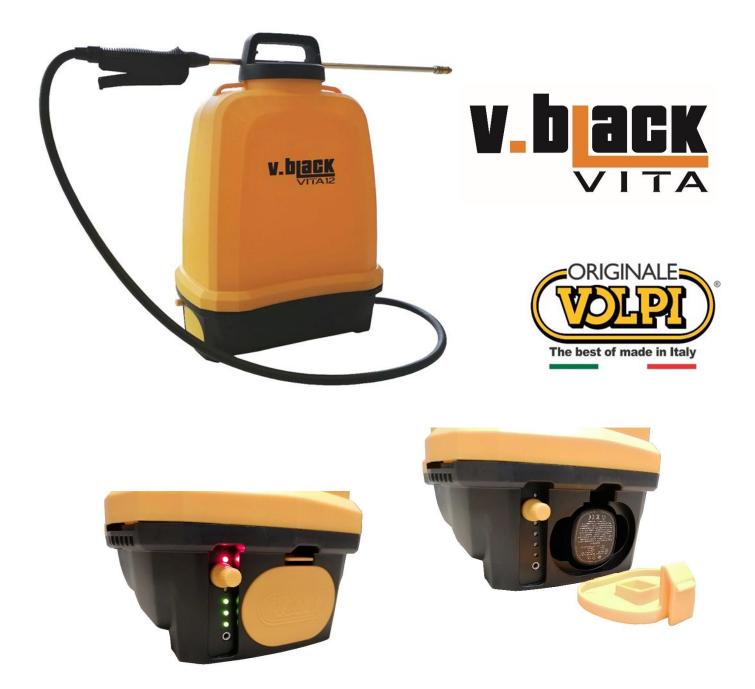

## TECHNICAL DATASHEET KNAPSACK ELECTRIC SPRAYER 12 Lt V-BLACK VITA 12 WITH RECHARGEABLE LITHIUM BATTERY COD. 23VBE12

## Davide e Luigi Volpi S.p.A. Via San Rocco, 10 46040 CASALROMANO MN –ITALIA

COMPANY WITH QUALITY SYSTEM MANAGEMENT CERTIFIED BY ICIM

= ISO 9001 =

| Tank capacity                            | 12 Lt                                                         |  |
|------------------------------------------|---------------------------------------------------------------|--|
| Tank material                            | Polypropylene                                                 |  |
| Sprayable Liters for each battery        | With pressure 2,0 bar – up to 95 liters                       |  |
| charge                                   | With pressure 5,0 bar – up to 75 liters                       |  |
| Rechargeable lithium battery             | 14,4 Vdc 2,0 Ah 28,8 Wh                                       |  |
| Sprayable liters for each battery charge | Up to 255 liters                                              |  |
| Nozzles supplied                         | Adjustable brass nozzle for spraying                          |  |
| Electronic pressure regulator            | Adjustable working pressure 0,5 ÷ 5 bar<br>7,25 ÷ 72,5 psi    |  |
| Pressure control                         | Electronic board with voltage control that maintains          |  |
|                                          | constant pressure throughout battery life                     |  |
| Battery charge control                   | Led                                                           |  |
| Extra outlet                             | For herbicide bar connection on trolley (optional)            |  |
| Aluminium lance                          | Standard                                                      |  |
| Screw cap with lance holder              | Standard                                                      |  |
| Padded shoulder straps                   | Standard                                                      |  |
| Battery charger                          | 1,0 A – 18W                                                   |  |
| Gaskets                                  | NBR ( high pressure - resistance to mineral oils and greases) |  |
| Pump                                     | High performance diaphragm pump                               |  |
| Delivery hose lenght                     | 1,2 mt                                                        |  |
| Filling diameter                         | 105 mm                                                        |  |
| Temperature min. / max.                  | 5° C / 40° C                                                  |  |
| Dimensions                               | 220 x 360 x 510mm                                             |  |
| Weight (empty) sprayer w/ battery        | 3,1 Кg                                                        |  |