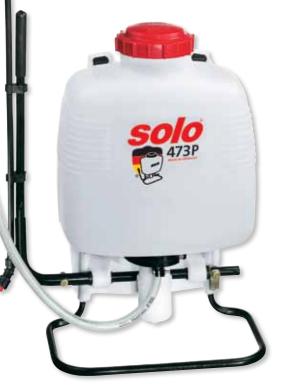

## Operational benefits

- For standard duties and casual use in plant protection tasks for medium size areas, in greenhouses, in the garden and for landscaping works.
- Suitable for use with all approved plant protection chemicals and for liquid fertilizers.
- **Proven SOLO piston** pump designed for higher pressure and for use with low viscosity (free flowing ) liquids.
- The pressure is manually adjustable from 1 - 4 bar.
- The tank has a 12 litre nominal capacity with integrated fill level markings and incorporates a sturdy base frame. The thick tank walls are made of UV-resistant polyethylene.
- A removable strainer is fitted in the large tank filling aperture.
- The robust pump lever is . bolted to the pump shaft and can be attached to either side of the sprayer.
- The transparent, fabric reinforced delivery hose is particularly strong and kink resistant. The generous length allows a large spray coverage area.

- A sturdy hand trigger valve with release • lock allows fatigue-free working. The valve can be equipped with a pressure gauge.
- Included with the sprayer are a plastic flat spray nozzle and a two-part hollow cone nozzle.

long spray wand.

The model SOLO 473 P is a robust backpack sprayer for the private user and for the occasional use in professional situations.

| <b>Model</b><br>Part no.              | <b>473 P</b><br>400017301                                    |
|---------------------------------------|--------------------------------------------------------------|
| Tank capacity                         | 12                                                           |
| Nominal volume (Fill<br>volume) litre | 10                                                           |
| Pump type                             | Piston pump                                                  |
| Max. spray pressure bar               | 4                                                            |
| Spray wand                            | 50 cm                                                        |
| Weight empty kg                       | 4,2                                                          |
| Std. equipment                        | plastic flat spray nozzle,<br>two-part hollow cone<br>nozzle |
| Packing                               | indivi dually packed in<br>2-colour (black / red)<br>carton  |
| Shipment carton                       | 5 pcs.                                                       |
| Units per pallet                      | 30                                                           |