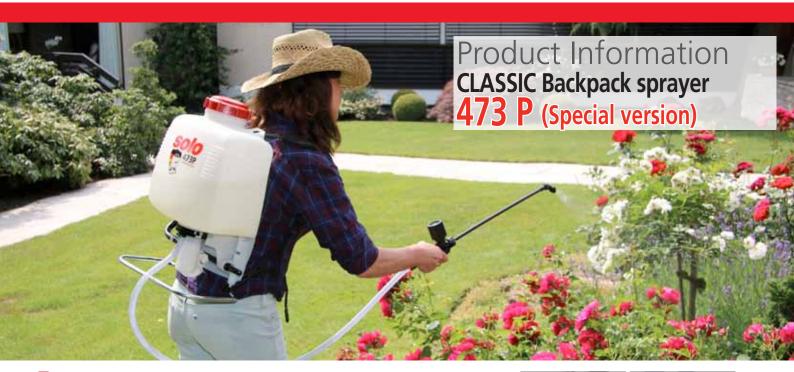

long spray wand.

The model SOLO 473 P is a robust backpack sprayer for the private user and for the occasional use in professional situations.

| <b>Model</b><br>Part no.              | <b>473 P</b><br>400017301                                    |
|---------------------------------------|--------------------------------------------------------------|
| Tank capacity                         | 12                                                           |
| Nominal volume (Fill<br>volume) litre | 10                                                           |
| Pump type                             | Piston pump                                                  |
| Max. spray pressure bar               | 4                                                            |
| Spray wand                            | 50 cm                                                        |
| Weight empty kg                       | 4,2                                                          |
| Std. equipment                        | plastic flat spray nozzle,<br>two-part hollow cone<br>nozzle |
| Packing                               | indivi dually packed in<br>2-colour (black / red)<br>carton  |
| Shipment carton                       | 5 pcs.                                                       |
| Units per pallet                      | 30                                                           |